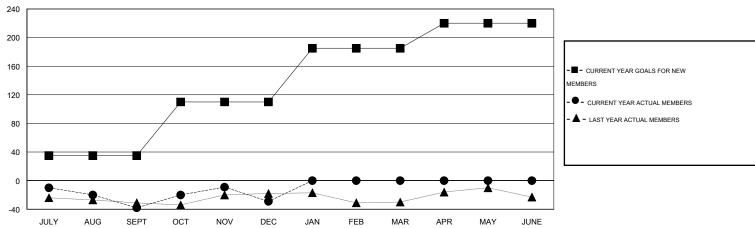

#### GOALS AND ACTUAL MEMBERS CUMULATIVE

| DROPPED CLUBS: 1  DROPPED MEMBERS |     | 27 CLUBS OF 58 ADDED 1 OR MORE NEW MEMBERS | GENDER DISTRIBU<br>MALE<br>FEMALE | TION<br>1,363 (68.05%)<br>640 (31.95%) |     |
|-----------------------------------|-----|--------------------------------------------|-----------------------------------|----------------------------------------|-----|
| DECEASED                          | 17  | CLICK HERE FOR HEALTH                      | FAMILY UNIT MEMBERS               |                                        | 528 |
| CLUB CANCELLED OTHER              | 94  | ASSESSMENT DATA                            | HEAD OF HOUSEHOLD                 |                                        | 255 |
| TOTAL                             | 111 |                                            | NON-HEAD OF HOUSEHOLD             | 273                                    |     |